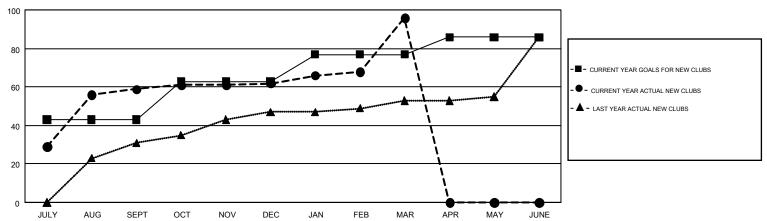

## GOALS AND ACTUAL NEW CLUBS CUMULATIVE

## GMT: SWADESH RANJAN SAHA

GMT CA 6

| Clubs                 |               |           |               | Members               |                           |                         |                                              |  |
|-----------------------|---------------|-----------|---------------|-----------------------|---------------------------|-------------------------|----------------------------------------------|--|
| RESULTS FOR 2017-2018 |               |           |               | RESULTS FOR 2017-2018 |                           |                         |                                              |  |
| QUARTER               | NEW CLUB GOAL | NEW CLUBS | DROPPED CLUBS | QUARTER               | MEMBER GROWTH NET<br>GOAL | MEMBER GROWTH<br>ACTUAL | DROPPED MEMBERS ACTUAL (including transfers) |  |
| JULY/AUG/SEPT         | 43            | 59        | 4             | JULY/AUG/SEPT         | 1,135                     | 1,494                   | 421                                          |  |
| OCT/NOV/DEC           | 20            | 3         | 31            | OCT/NOV/DEC           | 865                       | 428                     | 703                                          |  |
| JAN/FEB/MAR           | 14            | 34        | 5             | JAN/FEB/MAR           | 385                       | 2,404                   | 467                                          |  |
| APR/MAY/JUNE          | 9             | 0         | 0             | APR/MAY/JUNE          | 240                       | 0                       | 0                                            |  |