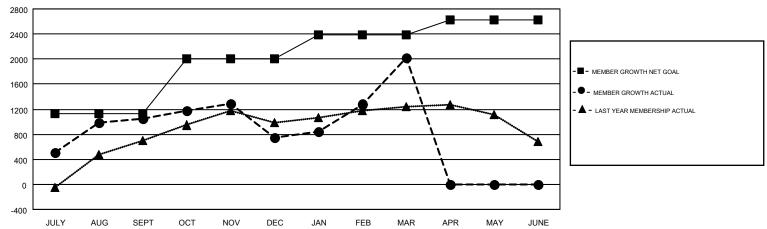

## GOALS AND ACTUAL MEMBERS CUMULATIVE

| DROPPED CLUBS: 40            |       | 324 CLUBS OF 707 ADDED 1 OR MORE<br>NEW MEMBERS | GENDER DISTRIBUTION  MALE 14,855 (80.43%) |                |       |
|------------------------------|-------|-------------------------------------------------|-------------------------------------------|----------------|-------|
| DROPPED MEMBERS              |       |                                                 | FEMALE                                    | 3,614 (19.57%) |       |
| DECEASED                     | 18    | CLICK HERE FOR CUMULATIVE                       | TOTAL FAMILY UNIT MEMBERS                 |                | 6,344 |
| CLUB CANCELLED 689 OTHER 884 |       | MEMBERSHIP DATA                                 | FAMILY MEMBERS PAYING HALF                |                | 4,402 |
| TOTAL                        | 1,591 |                                                 | DOLS                                      |                |       |

## GMT: SWADESH RANJAN SAHA

GMT CA 6

| Clubs                 |               |           |               | Members               |                           |                         |                                              |  |
|-----------------------|---------------|-----------|---------------|-----------------------|---------------------------|-------------------------|----------------------------------------------|--|
| RESULTS FOR 2017-2018 |               |           |               | RESULTS FOR 2017-2018 |                           |                         |                                              |  |
| QUARTER               | NEW CLUB GOAL | NEW CLUBS | DROPPED CLUBS | QUARTER               | MEMBER GROWTH NET<br>GOAL | MEMBER GROWTH<br>ACTUAL | DROPPED MEMBERS ACTUAL (including transfers) |  |
| JULY/AUG/SEPT         | 43            | 59        | 4             | JULY/AUG/SEPT         | 1,135                     | 1,494                   | 421                                          |  |
| OCT/NOV/DEC           | 20            | 3         | 31            | OCT/NOV/DEC           | 865                       | 428                     | 703                                          |  |
| JAN/FEB/MAR           | 14            | 34        | 5             | JAN/FEB/MAR           | 385                       | 2,404                   | 467                                          |  |
| APR/MAY/JUNE          | 9             | 0         | 0             | APR/MAY/JUNE          | 240                       | 0                       | 0                                            |  |